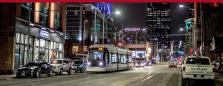

### THIS MONTH'S HIGHLIGHT: Things to do along the Streetcar Routes

Sit or stand while you ride through the heart of Kansas City's downtown. The 2.2 mile route along Main Street connects the River Market to Union Station/Crown Center with 16 stops to get you to your destination. The KC Streetcar is free so you can spend your money at the businesses along the route. Convention and meeting attendees can take advantage of the short ride to see more of Kansas City during their trip. Whether attendees are staying by the Convention Center or near Crown Center, they have access to all the amenities downtown KC has to offer.

#### Getting around on the KC Streetcar

View all monthly highlights at www.npminkc.com